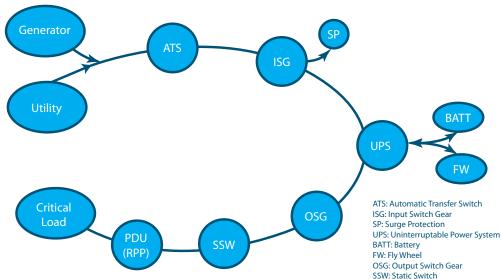

## **Benefits Include:**

- Maximized System
  Performance
- Decreased Critical Load
  exposure to downtime
- Minimized Unscheduled Emergency Service callouts

SSW: Static Switch PDU: Power Distribution Unit Critical Load: Anything Needing Power Protection